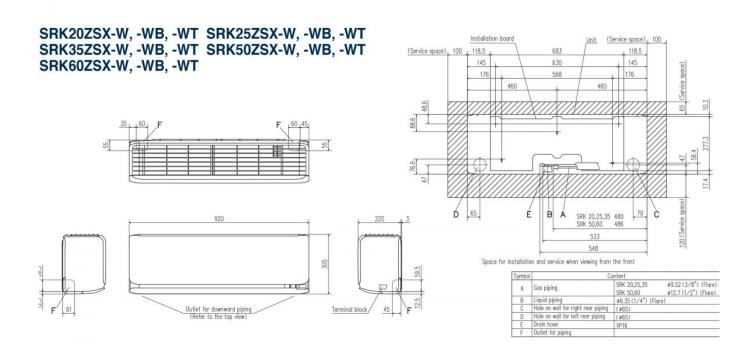

|  |

<sup>•</sup> The data is measured under the following conditions(ISO-T1, H1). Cooling: Indoor temp. of 27°CDB, 19°CWB, and outdoor temp. of 35°CDB. Heating: Indoor temp. of 20°CDB, and outdoor temp. of 7°CDB, 6°CWB.

<sup>•</sup> Sound level indicates the value in an anechoic chamber. During operation these values are somewhat higher due to ambient conditions.

<sup>• &#</sup>x27;tonne(s) of CO2 equivalent' means a quantity of greenhouse gases- expressed as the product of the weight of the greenhouse gases in metric tonnes and of their global warming potential.

<sup>\*</sup>SEER/SCOP are based on EN14825:2016 and Commission regulation (EU) No.2016/2281

## **Schematics**



## SRC20ZSX-W,-S SRC25ZSX-W,-S SRC35ZSX-W,-S SRC40ZSX-W,-S SRC50ZSX-W,-S SRC60ZSX-W,-S SRC63ZR-W,-S